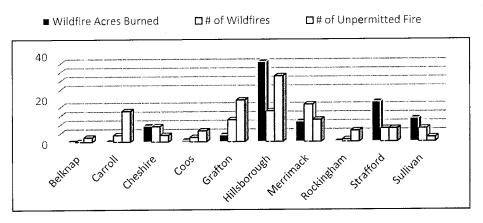

and may be obtained by visiting <a href="https://www.NHfirepermit.com">www.NHfirepermit.com</a>. The burning of household waste is prohibited by the Air Resources Division of the Department of Environmental Services (DES). You are encouraged to contact the local fire department for more information. Safe open burning requires your diligence and responsibility. Thank you for helping us to protect New Hampshire's forest resources. For more information, please contact the Division of Forests & Lands at (603) 271-2214, or online at <a href="https://www.nh.gov/nhdfl/">www.nh.gov/nhdfl/</a>. For up to date information, follow us on Twitter and Instagram: <a href="https://www.nh.gov/nhdfl/">@NHForestRangers</a>

## **2021 WILDLAND FIRE STATISTICS**

(All fires reported as of December 01, 2021)



| Year | Number of<br>Wildfires | Wildfire Acres<br>Burned | Number of<br>Unpermitted<br>Fires* |
|------|------------------------|--------------------------|------------------------------------|
| 2021 | 66                     | 86                       | 96                                 |
| 2020 | 113                    | 89                       | 165                                |
| 2019 | 15                     | 23.5                     | 92                                 |
| 2018 | 53                     | 46                       | 91                                 |
| 2017 | 65                     | 134                      | 100                                |

<sup>\*</sup>Unpermitted fires which escape control are considered Wildfires.

|       |                   |