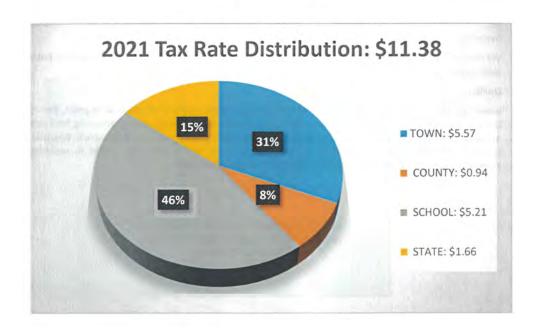

**

|                  | 2017    | 2018    | 2019    | 2020    | 2021    |
|------------------|---------|---------|---------|---------|---------|
| Town             | \$3.73  | \$3.95  | \$3.21  | \$4.25  | \$3.57  |
| County           | \$1.17  | \$1.34  | \$1.28  | \$1.27  | \$0.94  |
| School           | \$5.88  | \$6.61  | \$5.95  | \$6.41  | \$5.21  |
| State Education  | \$2.08  | \$2.09  | \$2.07  | \$2.02  | \$1.66  |
| Total            | \$12.86 | \$13.99 | \$12.51 | \$13.95 | \$11.38 |
| Assessment Ratio | 99.8%   | 93.3%   | 88.2%   | 82.3%   | 95.0%*  |
| Tax Rate         | \$12.86 | \$13.99 | \$12.51 | \$13.95 | \$11.38 |

<sup>\*2021</sup> Ratio Assessment Ratio was estimated; NH DRA will not finalize this ratio until February/March of 2021.

Figure 1: Distribution of Taxes





#### Roberts & Greene, PLLC

#### INDEPENDENT AUDITOR'S REPORT

To the Members of the Board of Selectmen Town of Alton Alton, New Hampshire

We have audited the accompanying financial statements of the governmental activities, each major fund, and the aggregate remaining fund information of the Town of Alton, New Hampshire, as of and for the year ended December 31, 2020, and the related notes to the financial statements, which collectively comprise the Town's basic financial statements as listed in the table of contents.

#### Management's Responsibility for the Financial Statements

Management is responsible for the preparation and fair presentation of these financial statements in accordance with accounting principles generally accepted in the United States of America; this includes