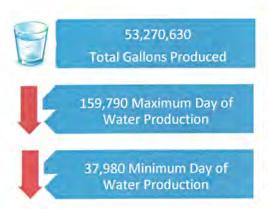

lfeboro  | David Leamy        | Ellen Waterman    |



## Report of the Alton Water Works Department

2021 began with the budget process which entailed working with the Select Board to develop a budget that attempted to retain current service levels. Due to the pandemic, this has been an incredibly trying, frustrating, and challenging for everyone. Our hearts go out to those that have suffered and to their families. The pandemic has forced us to change the way we provide some services, to require masks at our town facilities and occasionally close them to public entrance. Yet beyond concerns for our own health, our town and departments have done a remarkable job of maintaining town services, and with your cooperation, they have kept our facilities safe and avoided any Covid-19 spreading.



The year 2021, was the year for the Water Departments 3- year Sanitary Survey which is a review of a public water system to assess their capability to supply safe drinking water. We are pleased to report the NH Department of Environmental Services did not identify any significant deficiencies. Moving forward as water infrastructure and sustainability has become a primary focus to the United States as a whole, the water department has prioritized putting funds towards critical elements. This summer 2,300 feet of galvanized water main was replaced with 8" C900 Plastic pipe with the School and Church Street Water and Road Reconstruction Project. These infrastructure repairs throughout the system have accounted for over \$23,605 in savings with electricity and chemical costs since 2018 and 3